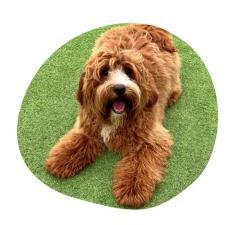

## Blaze (call name Blaze)

## **About**

CPL Blaze goes by the name Blaze. Blaze is is from our stunning CPL Sky Fire x CPL Caveman litter. Blaze has a beautiful apricot soft fleece coat with white markings.

Blaze is our little prince charming. With his soft, fluffy coat and sparkling eyes, Blaze is the epitome of warmth and friendliness, endearing himself to everyone he meets. Whether he is frolicking in the local park, or simply lounging around the house, Blaze's presence is a constant source of happiness. His intelligence and affectionate nature make him not only a wonderful pet but also a cherished member of the Cream Puff Family.