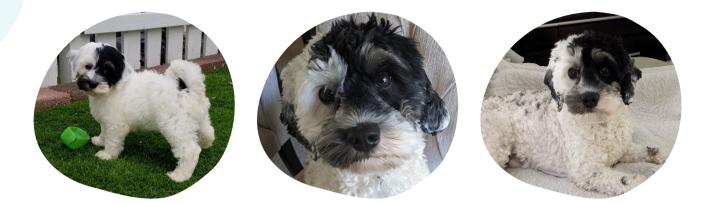

## Eyes That See in the Dark (call name Bentley)

## About

CPL Eyes That See in the Dark goes by the name Bentley. Bentley is is from our stunning CPL She's Mine x CPL Spector litter. Bentley has a beautiful black parti soft fleece coat.

Bentley is a charming and playful male who brings joy to everyone he meets. His eyecatching parti patterned coat never fails to turn heads and perfectly complements his warm, expressive eyes. Bentley enjoys frolicking in the lush parks of his neighborhood, and cozying up with his loving family. Known for his friendly demeanor and gentle nature, Bentley is a favorite among both humans and fellow dogs alike. His intelligence and loyalty make him an exceptional companion, and his playful spirit ensures that there is never a dull moment when he's around.

Bentley lives with his wonderful Guardian family in Bedminster, NJ.