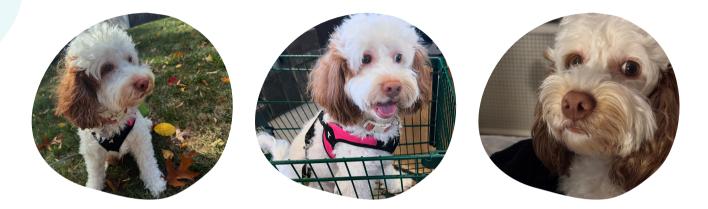

## About

CPL Pearl Slaghoople goes by the name Sandy. Sandy is from our CPL Miss Rebel Daisy x CPL Caveman litter. She is a stunning parti girl with soft fleece fur.

Sandy is a charming mini girl, known for her gentle temperament and soft coat. She loves going for walks around her neighborhood, playing with her family, and basking in the affectionate attention she receives from everyone she meets. Sandy's endearing personality and nurturing nature make her the perfect Cream Puff mom. She is a cherished member of both her guardian family and the Cream Puff community.

Sandy lives with her wonderful Guardian family, in Bogota, NJ.