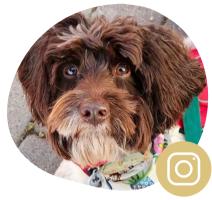

## On Broadway (call name Cowboy)

## **About**

Cowboy is a beautiful chocolate parti boy. He is the son of our CPL Armani Chocolate and our CPL Sit Down Ur Rockin' Da Boat.

Cowboy likes to go for walks and long hikes in the woods at Hartshorne in the Highlands of NJ. He loves to play catch and is highly active, however, he can nap on command when his mommy is worn out. Cowboy is a very good boy and loves his Cream Puff community.