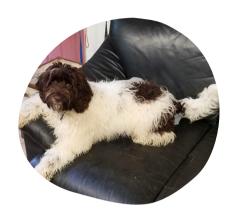

## On Broadway (call name Cowboy)

## **About**

Cowboy is a beautiful chocolate parti boy. He is the son of our CPL Armani Chocolate and our CPL Sit Down Ur Rockin' Da Boat.

Cowboy likes to go for walks and long hikes in the woods at Hartshorne in the Highlands of NJ. He loves to play catch and is highly active, however, he can nap on command when his mommy is worn out. Cowboy is a very good boy and loves his Cream Puff community.