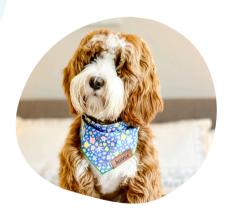

## Carmela Soprano (call name Bonnie)

## **About**

CPL Carmela Soprano goes by the name Bonnie. Bonnie is from our CPL Fireworks x CPL Trifecta litter. She is a stunning tuxedo girl with soft fleece fur.

Bonnie is the sweetest girl to be around. She's a total lap dog, wherever you are sat, she will come to you with a toy and lays on your legs or feet. Bonnie is very affectionate and loves to cuddle, but also sassy and loves to steal tissues and paper towels. She loves playing fetch with her ball! Bonnie is very intelligent and always eager to learn new tricks. She is a head turner - her human mom says people always stop to ask about her. Bonnie is a total diva, and loves modeling!