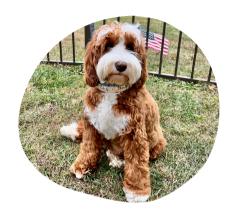

## Carmela Soprano (call name Bonnie)

## **About**

CPL Carmela Soprano goes by the name Bonnie. Bonnie is from our CPL Fireworks x CPL Trifecta litter. She is a stunning tuxedo girl with soft fleece fur.

Bonnie is the sweetest girl to be around. She's a total lap dog, wherever you are sat, she will come to you with a toy and lays on your legs or feet. Bonnie is very affectionate and loves to cuddle, but also sassy and loves to steal tissues and paper towels. She loves playing fetch with her ball! Bonnie is very intelligent and always eager to learn new tricks. She is a head turner - her human mom says people always stop to ask about her. Bonnie is a total diva, and loves modeling!