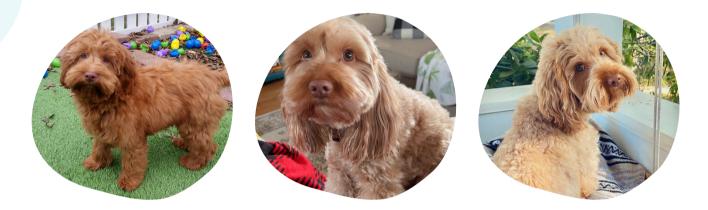

## The Big Easy (call name Chevy)

## About

Chevy's caramel coloring makes him a real looker. When you look at Chevy the thing that stands out the most is his beautiful hazel eyes and his cute liver nose. This adorable man is from our stunning Mardi Gras x Oscar Wilde litter.

Our man Chevy is one of the best. Chevy is the sweetest little man you will ever know. His wonderful docile personality is one of the many reasons why he is such a lovable boy. Chevy is spoiled rotten anywhere he goes.

Chevy is always a pleasure to be around, a testament to his amazing Guardians.