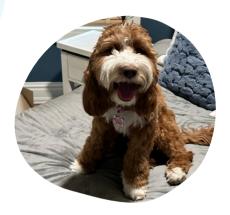

## **About**

CPL Space X goes by the name Wanda. Wanda is from our CPL Three Stage to Orbit x CPL Altar del Fuego litter. She is a stunning apricot girl with white markings and soft fleece fur.

With her soft, curly coat and warm, expressive eyes, Wanda easily charms everyone she meets. She enjoys exploring the great outdoors, whether it's hiking through the forest, splashing in a stream, or chasing after squirrels. At home, she is equally content cuddling on the couch and playing with her favorite toys. Known for her gentle demeanor and playful spirit, Wanda has a special knack for bringing joy and comfort to those around her, making her an indispensable part of her Guardian family's life.