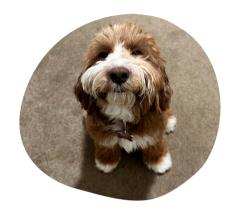

## **About**

CPL Space X goes by the name Wanda. Wanda is from our CPL Three Stage to Orbit x CPL Altar del Fuego litter. She is a stunning apricot girl with white markings and soft fleece fur.

With her soft, curly coat and warm, expressive eyes, Wanda easily charms everyone she meets. She enjoys exploring the great outdoors, whether it's hiking through the forest, splashing in a stream, or chasing after squirrels. At home, she is equally content cuddling on the couch and playing with her favorite toys. Known for her gentle demeanor and playful spirit, Wanda has a special knack for bringing joy and comfort to those around her, making her an indispensable part of her Guardian family's life.