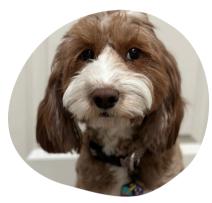

## **About**

CPL Space X goes by the name Wanda. Wanda is from our CPL Three Stage to Orbit x CPL Altar del Fuego litter. She is a stunning apricot girl with white markings and soft fleece fur.

With her soft, curly coat and warm, expressive eyes, Wanda easily charms everyone she meets. She enjoys exploring the great outdoors, whether it's hiking through the forest, splashing in a stream, or chasing after squirrels. At home, she is equally content cuddling on the couch and playing with her favorite toys. Known for her gentle demeanor and playful spirit, Wanda has a special knack for bringing joy and comfort to those around her, making her an indispensable part of her Guardian family's life.