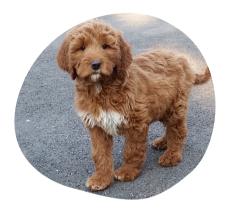

## **About**

CPL Life is Like a Box of Chocolates goes by the name Kaya. Miss. Kaya is one of our stunning apricot girls. She is from our beautiful CPL Esperanza de Fuego (Hope) and CPL Bubba Gump (Seamus) litter.

Kaya has a fun, goofy personality. She will make you laugh with her actions, and she has the cutest facial expressions. Her favorite thing to play with is her ball.

Kaya is a great family dog, her human siblings enjoy playing fetch with her and cuddling all night long. She loves to be around her sister dog Rory, who is also a fellow Cream Puff Labradoodle. What a lucky Cream Puff Kaya is!