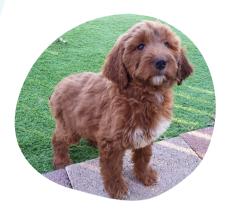

## **About**

CPL Life is Like a Box of Chocolates goes by the name Kaya. Miss. Kaya is one of our stunning apricot girls. She is from our beautiful CPL Esperanza de Fuego (Hope) and CPL Bubba Gump (Seamus) litter.

Kaya has a fun, goofy personality. She will make you laugh with her actions, and she has the cutest facial expressions. Her favorite thing to play with is her ball.

Kaya is a great family dog, her human siblings enjoy playing fetch with her and cuddling all night long. She loves to be around her sister dog Rory, who is also a fellow Cream Puff Labradoodle. What a lucky Cream Puff Kaya is!