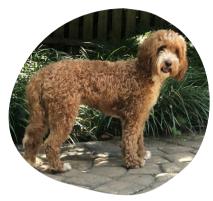

## **About**

CPL Rebel Rockett goes by the name Sissy. Sissy is from our CPL Redbone Rebel x CPL Parti Rockett litter. She is a beautiful apricot girl with white markings and soft fleece fur.

Sissy is a spirited and affectionate female Labradoodle with a heart full of love and a coat of soft, fleece fur. Sissy is both loyal and intelligent. She is known for her playful energy and gentle demeanor. Sissy loves to bring smiles and comfort to those in need. Her favorite pastimes include fetch at the park, splashing in puddles, and snuggling up with her family.

Her friendly disposition and unwavering loyalty make her a beloved member of the Cream Puff Family.

Sissy lives with her wonderful Guardian family, in Belford, NJ.