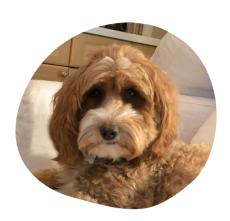

## **About**

CPL Rebel Rockett goes by the name Sissy. Sissy is from our CPL Redbone Rebel x CPL Parti Rockett litter. She is a beautiful apricot girl with white markings and soft fleece fur.

Sissy is a spirited and affectionate female Labradoodle with a heart full of love and a coat of soft, fleece fur. Sissy is both loyal and intelligent. She is known for her playful energy and gentle demeanor. Sissy loves to bring smiles and comfort to those in need. Her favorite pastimes include fetch at the park, splashing in puddles, and snuggling up with her family.

Her friendly disposition and unwavering loyalty make her a beloved member of the Cream Puff Family.

Sissy lives with her wonderful Guardian family, in Belford, NJ.