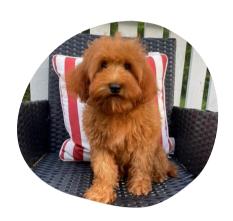

## Sansa Stark (call name Sadie)

## **About**

CPL Sansa Stark goes by the name Sansa. Sansa is from our CPL Winter is Coming x CPL Voodoo litter. She is a stunning apricot girl with soft fleece fur.

Sansa is a delightful and affectionate mini girl who brings joy to everyone she meets.