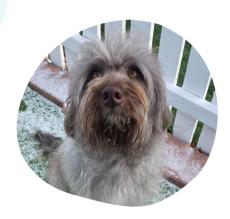

Laney is a beautiful chocolate girl, with the cutest light eyes and liver nose.

Laney is a very sweet and nurturing mother. She is is from CPL Hurricane Tracker and CPL Reese's Peanut Butter Cup Blizzard's litter and we think she is a lovely mix of them both.