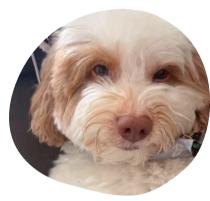

## **About**

CPL Silent Phantom goes by the call name Harry. This handsome apricot parti boy is from our CPL Rebel Daisy x Fluffy's Tuxedo Junction litter. Harry has a soft white fleece coat with symmetrical apricot markings on his face and ears.