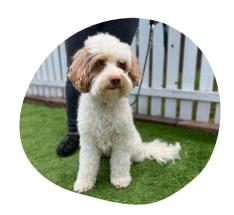

## **About**

CPL Silent Phantom goes by the call name Harry. This handsome apricot parti boy is from our CPL Rebel Daisy x Fluffy's Tuxedo Junction litter. Harry has a soft white fleece coat with symmetrical apricot markings on his face and ears.