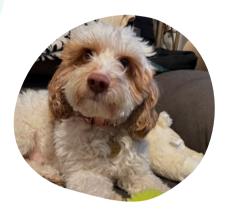

## **About**

CPL Silent Phantom goes by the call name Harry. This handsome apricot parti boy is from our CPL Rebel Daisy x Fluffy's Tuxedo Junction litter. Harry has a soft white fleece coat with symmetrical apricot markings on his face and ears.