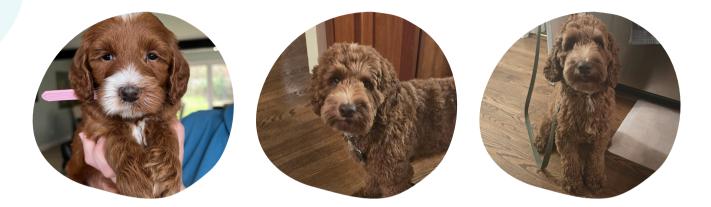

## Pretty Pink on the Rocks (call name Luna)

## About

CPL Pretty Pink on the Rocks goes by the name Luna. Luna is from our CPL Pretty in Pink x CPL Barney Rubble litter. She is a stunning apricot girl with beautiful white markings through her soft fleece coat.

Luna is charming and spirited. With her soft, curly coat and intelligent eyes, Luna is not only a beloved family member but also a local favorite at the dog park. Known for her friendly demeanor and boundless energy, she enjoys long walks along the trails of Rockaway and playing fetch with her favorite tennis ball. Luna is particularly fond of children and often engages in playful antics that never fail to bring smiles to those around her. Her gentle nature and affectionate personality make her a delightful companion, adored by all who meet her. When she's not outdoors, Luna loves to curl up on the couch, always ready to share a cuddle.