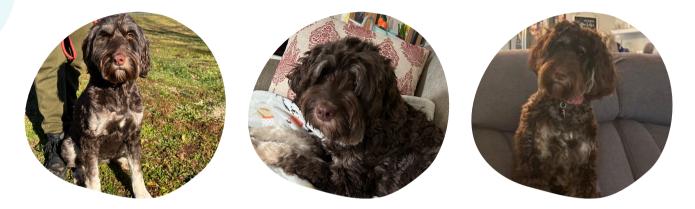

## About

CPL The Gift of Love goes by the name Maho. Maho is from our CPL Divine Miss M x CPL Cerberus litter. Maho is a stunning tri-phantom Australian Labradoodle.

Maho is a beloved girl with a sweet and affectionate personality. She is known for her beautiful, soft coat and gentle temperament, which make her a favorite among children and adults alike. Maho enjoys playing fetch, going for walks, and snuggling up with her family. She is a cherished member of her household and brings joy to all who know her.