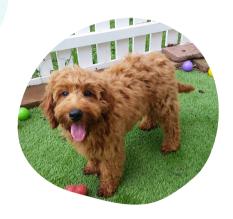

## **About**

CPL Halo goes by the name Jersey. Jersey is from our CPL Aurora Borealis x CPL Great Gatsby litter. Jersey has a gorgeous apricot fleece coat with stunning brown eyes and the sweetest temperament to match which she is sure to pass on to her puppies.