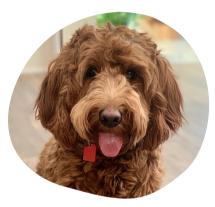

## **About**

CPL Halo goes by the name Jersey. Jersey is from our CPL Aurora Borealis x CPL Great Gatsby litter. Jersey has a gorgeous apricot fleece coat with stunning brown eyes and the sweetest temperament to match which she is sure to pass on to her puppies.