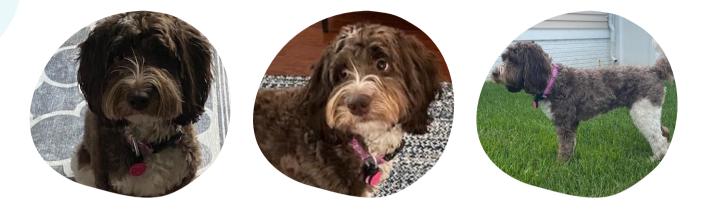

## About

CPL Faith, Hope & Parti goes by the name Minnie. Minnie is from our CPL Faith, Hope & Chocolate x CPL Reese's Peanut Butter Cup litter. Minnie has a beautiful soft fleece coat with some of the most unique markings.

Minnie is not your average Australian Labradoodle. This cutie has a personality as bubbly as a glass of champagne. She loves long walks, chasing squirrels, and snuggling up for a good Netflix binge. When she's not busy being adorable, you can find Minnie perfecting her tricks and showing off her impressive intelligence. With a wag of her tail and a twinkle in her eye, Minnie is ready to take the world by storm and steal your heart in the process.