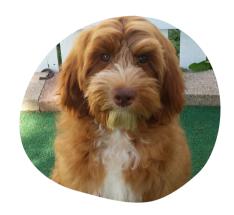

## **About**

CPL Rebel Agent goes by the name Amber. Amber is from our stunning CPL Miss Rebel Yell x CPL Divergent litter. She has vibrant apricot fur with a striking white blaze down her chest.

Amber has the chillest disposition. She can be shy at first, but when she warms up to you she is a non-stop cuddle bug. Amber is a very polite lady who knows her manors. She is always a pleasure to be around. Amber is one of a kind and the sweetest girl you will ever meet.

Amber lives in Huntington, NY, with her wonderful Guardian family.