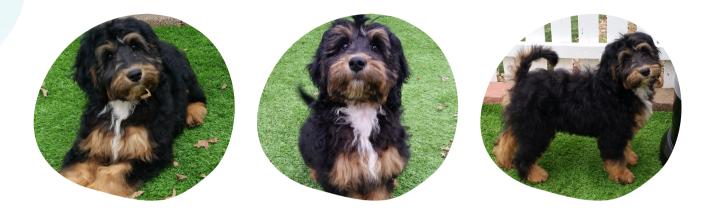

## About

CPL Kitty Kitty You're So Fine is one of our black phantom girls. She goes by the name Abbey. Abbey is from our CPL Mickey Mickey x CPL Trifecta litter. She's a daddy look-a-like with mommy's personality. Abbey has vibrant apricot phantom markings which contrast beautifully against her black fleece coat. With genes this good it's no wonder her pups have such beautiful fleece coats.

Abbey is one of the most friendly and loving dogs you will ever meet. She is a doting mommy to her puppies and very affectionate with her human friends and family. Adorable Abbey is so so loved by all who meet her.