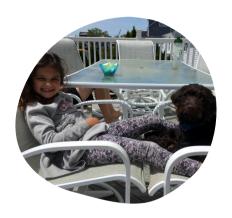

## Fluffy's Amal (call name Max)







## **About**

Fluffy's Amal goes by the name Max. Max is a new line for Cream Puff Labradoodles. Max has a beautiful chocolate soft fleece coat.

Max is a charming chocolate Labradoodle with a heart as big as his fluffy coat. He has boundless energy, keen intellect, and an affectionate nature. His rich, chocolate-colored coat is soft to the touch and often earns him compliments wherever he goes. Max loves outdoor adventures, from frolicking at the dog park to hiking trails with his family. At home, he's a devoted companion, always ready for a cuddle on the couch or a game of fetch in the backyard. Max's friendly demeanor and loyal spirit make him a beloved member of his household and a favorite among friends and neighbors alike.

Max lives with his wonderful Guardian family in Toms River