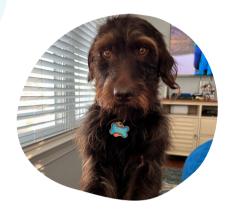

## Fluffy's Amal (call name Max)

## **About**

Fluffy's Amal goes by the name Max. Max is a new line for Cream Puff Labradoodles. Max has a beautiful chocolate soft fleece coat.

Max is a charming chocolate Labradoodle with a heart as big as his fluffy coat. He has boundless energy, keen intellect, and an affectionate nature. His rich, chocolate-colored coat is soft to the touch and often earns him compliments wherever he goes. Max loves outdoor adventures, from frolicking at the dog park to hiking trails with his family. At home, he's a devoted companion, always ready for a cuddle on the couch or a game of fetch in the backyard. Max's friendly demeanor and loyal spirit make him a beloved member of his household and a favorite among friends and neighbors alike.