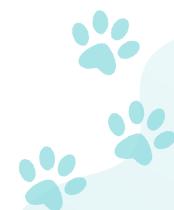

## About

CPL Heiress Phantom goes by the name Jade. Jade is from our CPL Heiress x CPL Trio litter. She is a stunning phantom girl with soft fleece fur.

Jade has a beautiful coat of darker hues accented by lighter tones. She is not just visually striking, but also full of personality and warmth. Known for her intelligence and friendly demeanor, she is a beloved companion to her family, always eager to play, explore, and bring joy to everyone she meets. Jade enjoys long walks in the local parks and is particularly fond of chasing after her favorite toys. Her gentle nature makes her a favorite among neighborhood children, and she has a special knack for brightening even the cloudiest of days with her wagging tail and soulful eyes.