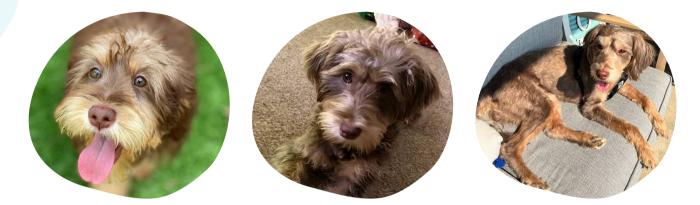

## About

CPL Heiress Phantom goes by the name Jade. Jade is from our CPL Heiress x CPL Trio litter. She is a stunning phantom girl with soft fleece fur.

Jade has a beautiful coat of darker hues accented by lighter tones. She is not just visually striking, but also full of personality and warmth. Known for her intelligence and friendly demeanor, she is a beloved companion to her family, always eager to play, explore, and bring joy to everyone she meets. Jade enjoys long walks in the local parks and is particularly fond of chasing after her favorite toys. Her gentle nature makes her a favorite among neighborhood children, and she has a special knack for brightening even the cloudiest of days with her wagging tail and soulful eyes.