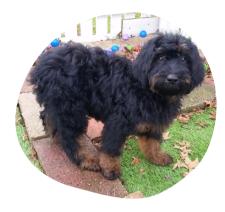

## Snooki (call name Wilhelmina)

## **About**

Wilhelmina, or Mina as we all affectionately call her, is one of our phantom medium girls from the stunning litter CPL Jersey Girl (Jersey) x CPL Phantom Me (Shimbo). Her beautiful markings turn heads wherever she goes.