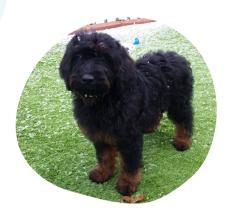

## Snooki (call name Wilhelmina)

## **About**

Wilhelmina, or Mina as we all affectionately call her, is one of our phantom medium girls from the stunning litter CPL Jersey Girl (Jersey) x CPL Phantom Me (Shimbo). Her beautiful markings turn heads wherever she goes.