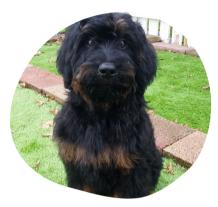

## Snooki (call name Wilhelmina)

## **About**

Wilhelmina, or Mina as we all affectionately call her, is one of our phantom medium girls from the stunning litter CPL Jersey Girl (Jersey) x CPL Phantom Me (Shimbo). Her beautiful markings turn heads wherever she goes.