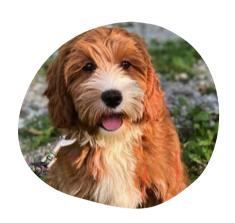

## Goomah (call name Nutmeg)

## **About**

CPL Goomah goes by the name Nutmeg. Nutmeg is from our stunning CPL Bailare x CPL Dabba Doo Time litter. Nutmeg's beautiful apricot coloring with the white blaze down her chest is what we call Tuxedo, and is one of our most requested looks here at Cream Puff Labradoodles.

Nutmeg is a delight to be around, she is loyal and affectionate in nature. Nutmeg is an intelligent and energetic girl who loves to play and explore. She is always eager to learn new tricks and commands, making her a joy to train. With her beautiful coat and adorable face, Nutmeg is a real head-turner. Whether she's running in the park or cuddling on the couch, Nutmeg always brings a smile to our faces.